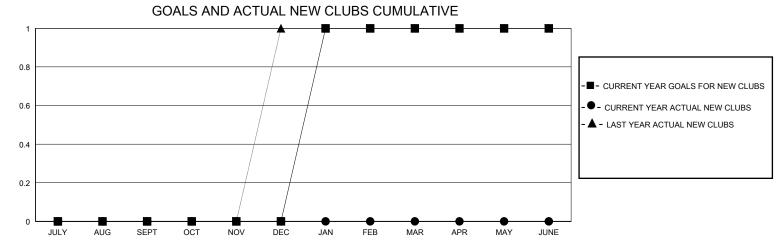

## MONTHLY MEMBERSHIP PROGRESS REPORT

District 118 T

Results as of: 6/30/2020

| GMT:          |               | LOC         | ATION TURKEY  |                       |                        |                         | GMT CA                                             |  |  |
|---------------|---------------|-------------|---------------|-----------------------|------------------------|-------------------------|----------------------------------------------------|--|--|
|               | Club          | S           |               | Members               |                        |                         |                                                    |  |  |
|               | RESULTS FOR   | R 2019-2020 |               | RESULTS FOR 2019-2020 |                        |                         |                                                    |  |  |
| QUARTER       | NEW CLUB GOAL | NEW CLUBS   | DROPPED CLUBS | QUARTER MEMI          | BER GROWTH NET<br>GOAL | MEMBER GROWTH<br>ACTUAL | DROPPED<br>MEMBERS ACTUAL<br>(including transfers) |  |  |
| JULY/AUG/SEPT | 0             | 0           | 1             | JULY/AUG/SEPT         | 15                     | 1                       | 5                                                  |  |  |
| OCT/NOV/DEC   | 0             | 0           | 0             | OCT/NOV/DEC           | 22                     | 6                       | 11                                                 |  |  |
| JAN/FEB/MAR   | 1             | 0           | 0             | JAN/FEB/MAR           | 12                     | 3                       | 7                                                  |  |  |
| APR/MAY/JUNE  | 0             | 0           | 1             | APR/MAY/JUNE          | 15                     | 91                      | 74                                                 |  |  |