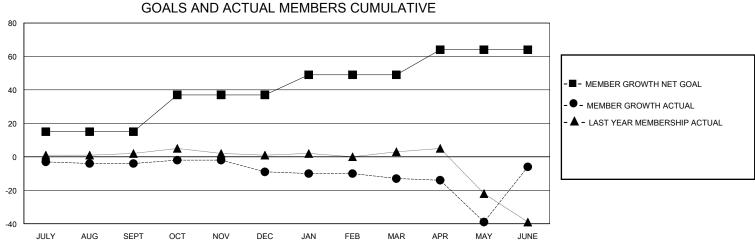

## MONTHLY MEMBERSHIP PROGRESS REPORT

District 118 T

Results as of: 6/30/2020

| GMT:          |               | LOC         | ATION TURKEY  |                       |                        |                         | GMT CA                                             |  |  |
|---------------|---------------|-------------|---------------|-----------------------|------------------------|-------------------------|----------------------------------------------------|--|--|
|               | Club          | S           |               | Members               |                        |                         |                                                    |  |  |
|               | RESULTS FOR   | R 2019-2020 |               | RESULTS FOR 2019-2020 |                        |                         |                                                    |  |  |
| QUARTER       | NEW CLUB GOAL | NEW CLUBS   | DROPPED CLUBS | QUARTER MEMI          | BER GROWTH NET<br>GOAL | MEMBER GROWTH<br>ACTUAL | DROPPED<br>MEMBERS ACTUAL<br>(including transfers) |  |  |
| JULY/AUG/SEPT | 0             | 0           | 1             | JULY/AUG/SEPT         | 15                     | 1                       | 5                                                  |  |  |
| OCT/NOV/DEC   | 0             | 0           | 0             | OCT/NOV/DEC           | 22                     | 6                       | 11                                                 |  |  |
| JAN/FEB/MAR   | 1             | 0           | 0             | JAN/FEB/MAR           | 12                     | 3                       | 7                                                  |  |  |
| APR/MAY/JUNE  | 0             | 0           | 1             | APR/MAY/JUNE          | 15                     | 91                      | 74                                                 |  |  |